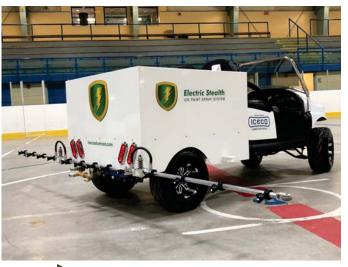

# **Features:**

- Drive Motor: Direct Drive, 48 volts DC
- (6) High Capacity 8 Volt Deep Cycle Batteries
- In Dash Battery Charge Level Gauge to indicate available battery level
- Separate Automatic Battery Charger, 48 volt; UL and CSA listed
- Headlights with LED back running lights
- 2 Wheel Drive
- Forward and Reverse operation by in-cab switch
- Aluminum and composite frame/chassis (non rusting)
- Front and rear tapered mono-leaf springs with dual hydraulic shocks
- Body and vehicle designed to perform in cold climate environment
- 120 US Gallon Mixing Tank with (6) specially designed internal agitators.
- Mixing tank outfitted with internal removable stainless steel filter screening system
- Outfitted with (4) Specialized electric pumps- (3) pumps for agitation-(1) pump for spraying water/paint solution
- Each pump outfitted with fast disconnect fittings for ease of interchanging pumps, if required
- All pumps are connected to specialized lifetime washable filters
- Mixing Tank outfitted with paint/water level gauge on driver side.
- In Dash Pump Pressure Indicating Gauge for efficient operation
- In Dash Pump ON/OFF Lighted Pump Control Switches
- Heavy Duty (10') ft aluminum spray boom (14') ft spray swath.
   Designed to be collapsible to prevent damage from board contact, easy rink door entrance and transportation
- Spray boom outfitted with flush /clean out ports for cleaning out spray boom
- Spray boom outfitted with isolation shut valve for maintenance
- Spray boom outfitted with guide rollers on each end of boom.
   To prevent damage to arena boards upon contact
- Outfitted with fast disconnect& discharge hose system to flush out mixing tank without leaving the ice surface. Allows for refilling with clear water for ice overs and building of the ice
- Suitable and designed for multi-rink complexes, cities/towns and professional arenas
- Comfortable High Back Driver Seats with generous leg room in driver's cab.
- Suitable and designed for multi-rink complexes, cities/towns and professional arenas