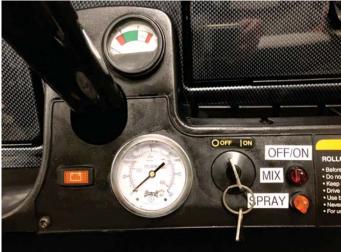

# **Features:**

- Drive Motor: Direct Drive, 48 volts DC
- (6) High Capacity 8 Volt Deep Cycle Batteries
- In Dash Battery Charge Level Gauge to indicate available battery level
- Separate Automatic Battery Charger, 48 volt; UL and CSA listed
- Headlights with LED back running lights
- 2 Wheel Drive
- Forward and Reverse operation by in-cab switch
- Aluminum and composite frame/chassis (non rusting)
- Front and rear tapered mono-leaf springs with dual hydraulic shocks
- Body and vehicle designed to perform in cold climate environment
- 120 US Gallon Mixing Tank with (6) specially designed internal agitators.
- Mixing tank outfitted with internal removable stainless steel filter screening system
- Outfitted with (4) Specialized electric pumps- (3) pumps for agitation-(1) pump for spraying water/paint solution
- Each pump outfitted with fast disconnect fittings for ease of interchanging pumps, if required
- All pumps are connected to specialized lifetime washable filters
- Mixing Tank outfitted with paint/water level gauge on driver side.
- In Dash Pump Pressure Indicating Gauge for efficient operation
- In Dash Pump ON/OFF Lighted Pump Control Switches
- Heavy Duty (10') ft aluminum spray boom (14') ft spray swath.
   Designed to be collapsible to prevent damage from board contact, easy rink door entrance and transportation
- Spray boom outfitted with flush /clean out ports for cleaning out spray boom
- Spray boom outfitted with isolation shut valve for maintenance
- Spray boom outfitted with guide rollers on each end of boom.
   To prevent damage to arena boards upon contact
- Outfitted with fast disconnect& discharge hose system to flush out mixing tank without leaving the ice surface. Allows for refilling with clear water for ice overs and building of the ice
- Suitable and designed for multi-rink complexes, cities/towns and professional arenas
- Comfortable High Back Driver Seats with generous leg room in driver's cab.
- Suitable and designed for multi-rink complexes, cities/towns and professional arenas