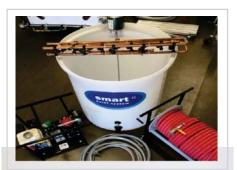

### **ICECO Specialized Ice Paint Spray System**

- 150 Imperial Gallon Polyethylene Mixing Tank
- gasoline engine and pump system
- integrated self-agitation mixing system
- manual hose reel with transporting stand on casters
- non-marking rubber hose
- collapsible spray applicator
- outfitted with fast disconnects for easy assemble
- Package options include electric pump and/or power rewind hose reel