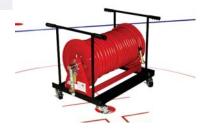

### **ICECO Specialized Ice Paint Spray System**

- 150 Imperial Gallon Polyethylene Mixing Tank
- gasoline engine and pump system
- integrated self-agitation mixing system
- manual hose reel with transporting stand on casters
- non-marking rubber hose
- collapsible spray applicator
- outfitted with fast disconnects for easy assemble
- Package options include electric pump and/or power rewind hose reel