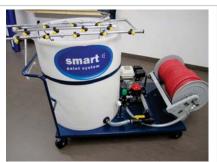

### **ICECO Smart Painter Electric Cart Mount Spray System**

- Electric Motor/Stainless Steel Centrifugal Pump,
- Custom Hose Reel with 250' ft. of 3/4" ID Red Rubber Hose with shut off ball valve with cam lock fast disconnect end,
- 150 US gallon mixing barrel with electric paint mixer,
- 10' ft. Spray Boom Applicator (14' spray swath) with poly wheel support system and cam lock fast disconnect end.
- mounted GFI plug outlet and pump switch.

## **ICECO Smart Painter Gas Cart Mount Spray System**

- 5.5 Honda/Diaphragm Pump w/ adjustable diaphragm hand pressure regulator
- Custom Hose Reel with 250' ft. of 3/4" ID Red Rubber Hose with shut off ball valve with cam lock fast disconnect end
- 150 US gallon mixing barrel with electric paint mixer
- 10' ft. Spray Boom Applicator (14' spray swath) with poly wheel support system
  and cam lock fast disconnect end. Includes mixing barrel isolation shut off
  valve and filter unit.