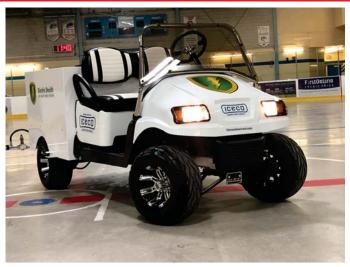

Exclusive from ICECO - the first all electric ice paint spray system. **Environmentally-friendly**, fast. Suitable for multirinks - get 20-30 hours of operating time per charge!

# **Features:**

- Drive Motor: Direct Drive, 48 volts DC
- (6) High Capacity 8 Volt Deep Cycle Batteries
- In Dash Battery Charge Level Gauge to indicate available battery level
- Separate Automatic Battery Charger, 48 volt; UL and CSA listed
- Headlights with LED back running lights
- 2 Wheel Drive
- Forward and Reverse operation by in-cab switch
- Aluminum and composite frame/chassis (non rusting)
- Front and rear tapered mono-leaf springs with dual hydraulic shocks
- Body and vehicle designed to perform in cold climate environment
- 120 US Gallon Mixing Tank with (6) specially designed internal agitators.
- Mixing tank outfitted with internal removable stainless steel filter screening system
- Outfitted with (4) Specialized electric pumps- (3) pumps for agitation-(1) pump for spraying water/paint solution
- Each pump outfitted with fast disconnect fittings for ease of interchanging pumps, if required
- All pumps are connected to specialized lifetime washable filters
- Mixing Tank outfitted with paint/water level gauge on driver side.
- In Dash Pump Pressure Indicating Gauge for efficient operation
- In Dash Pump ON/OFF Lighted Pump Control Switches
- Heavy Duty (10') ft aluminum spray boom (14') ft spray swath.
   Designed to be collapsible to prevent damage from board contact, easy rink door entrance and transportation
- Spray boom outfitted with flush /clean out ports for cleaning out spray boom
- Spray boom outfitted with isolation shut valve for maintenance
- Spray boom outfitted with guide rollers on each end of boom.
   To prevent damage to arena boards upon contact
- Outfitted with fast disconnect& discharge hose system to flush out mixing tank without leaving the ice surface. Allows for refilling with clear water for ice overs and building of the ice
- Suitable and designed for multi-rink complexes, cities/towns and professional arenas
- Comfortable High Back Driver Seats with generous leg room in driver's cab.
- Suitable and designed for multi-rink complexes, cities/towns and professional arenas