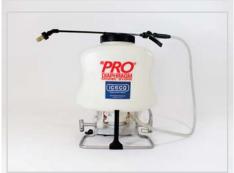

## ICECO Knapsack (Backpack) Sprayer

- 4 Imperial Gallon Polyethylene Tank
- Ergonomic tank design
- Light weight knapsack style
- Durable Viton® Seals
- Extra nozzles included

**Collapsible Ice Spray Booms** 