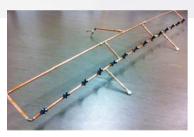

## ICECO Knapsack (Backpack) Sprayer

- 4 Imperial Gallon Polyethylene Tank
- Ergonomic tank design
- Light weight knapsack style
- Durable Viton® Seals
- Extra nozzles included

**Collapsible Ice Spray Booms** 