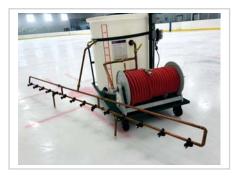

### **ICECO Specialized Ice Paint Spray System**

- 150 Imperial Gallon Polyethylene Mixing Tank
- gasoline engine and pump system
- integrated self-agitation mixing system
- manual hose reel with transporting stand on casters
- non-marking rubber hose
- collapsible spray applicator
- outfitted with fast disconnects for easy assemble
- Package options include electric pump and/or power rewind hose reel