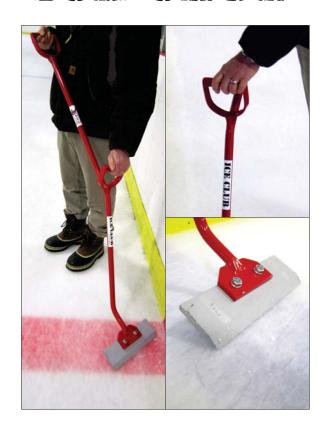

# INNOVATIVE ERGONOMIC HAND ICE SCRAPER

#### **INNOVATIVE...**

Iceco **ICE CLUB** is a new innovative ergonomically designed ice scraper for hockey rinks and curling clubs. The ergonomic style handle assists the ice maker in the painfully back breaking job of removing ice build up.

## **CONVENIENT...**

Iceco **ICE CLUB** is professionally manufactured with solid steel pipe shafts painted with durable red powder coated paint. The **ICE CLUB** has two handles conveniently located on the unit's shaft with the ice maker's comfort in consideration.

#### SOLID...

Iceco **ICE CLUB** includes a solid harden treated edger blade that will maintain it's edge after many uses. The **ICE CLUB** is properly weighted to assist in the removing of ice, with little effort from the ice maker.